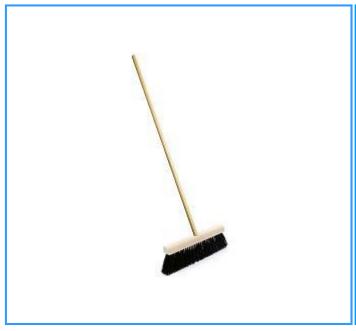

## Industrial Broom Set – 33 cm

Art No FCFIJH00239+526 Material Wood with stiff nylon Uses To sweep industrial floors (asphalt, reinforced concrete, quartz, etc ..) Holder length 15 m Head length 33 cm Country of origin Italy

The Industrial Broom Set is consisted of wooden broom handle and stiff nylon industrial broom head 33 cm.

Why Industrial Broom Set?

- > Used to sweep industrial floors (asphalt, reinforced concrete, quartz, etc ..).
- > The broom head is made of wood with stiff nylon for dry cleaning.