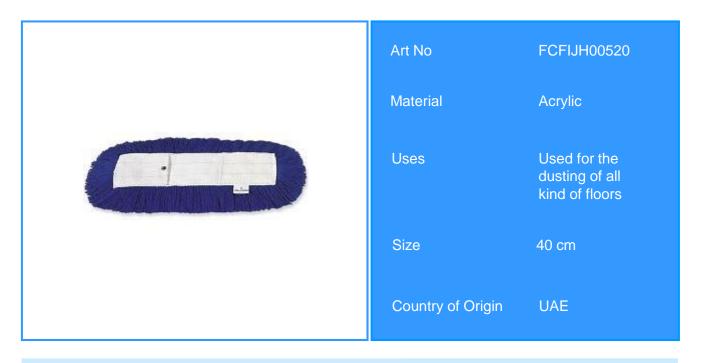

## **Dust Mop Sleeve 40 cm**

The Dust Mop Sleeve is a part of the dust mop which includes holder, handle and the sleeve. The excellent design of the Dust Mop Sleeve with pockets makes it suitable for all kinds of frames which makes the sleeve attached firmly to the holders.

Why Dust Mop Sleeve ?

> Mainly used for the dusting of all kind of floors.

- > Made of acrylic, no latex.
- > Used for dusting the floor.

Intercare Floorcare guarantees the quality of the product . Its application recommendations are based on the test and practical experience .