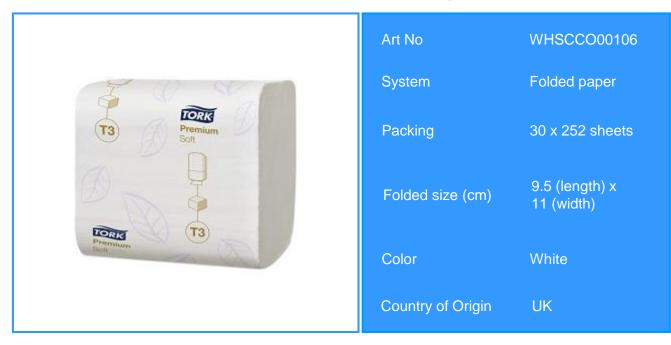

## Tork Soft Folded Toilet Paper Premium 2 Ply



The Tork Folded Toilet Paper system offers hygienic sheet-by-sheet dispensing that reduces waste and maintenance costs. Tork Soft Folded Toilet Paper Premium offers superior look and feel and performance. This system is ideal for low to medium traffic locations, especially in healthcare and Horeca environments.

Why Tork Extra Soft Folded Toilet Paper Premium 2 Ply?

- > One-at-a-time dispensing for reduced consumption and increased hygiene.
- > Soft tissue with high brightness for a lasting impression.
- > Easy to refill: less maintenance.

Intercare Washroom & Hygiene guarantees the quality of the product . Its application recommendations are based on the test and practical experience .

we accept no responsibility for damage caused through improper use of the product .

## Contact

In