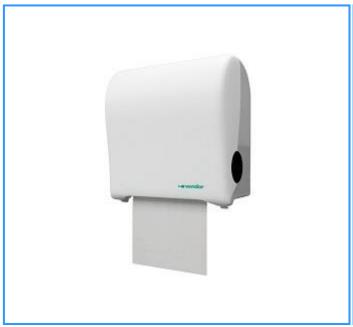

## Vendor Auto Cut Towel Roll Dispenser

| Art No            | WHVEUN00022                                    |
|-------------------|------------------------------------------------|
| System            | Roll type – autocut                            |
| Material          | ABS plastic                                    |
| Size (mm)         | 330 (height) x<br>314 (width) x<br>204 (depth) |
| Color             | White                                          |
| Country of Origin | Netherlands                                    |

Vendor Auto Cut Towel Roll Dispenser is ideal for environments where hygiene is paramount. The system delivers premeasured flat sheets of paper towel ready to use, minimizing the risk of cross contamination as only the paper is touched not the dispenser.

Why Vendor Autocut Towel Roll Dispenser?

- > The automatically cut paper towels ensure you have a very hygienic way to dry your hands.
- > High capacity, so you need to refill less often.
- > Timeless design.
- > ABS plastic material.
- Also very suitable for use in treatment or patient rooms.