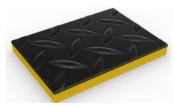

The 14mm thick foam layer delivers extra cushioning, while the embossed checker plate provides added traction, abrasion and puncture resistance. Certified wear resistant, this anti-fatigue matting reduces standing fatigue and boosts productivity.

#### **Technical information:** Excellent sound absorption Acoustic Composition Vinyl foam/vinyl wear layer. Designed to function at temperatures from -23°C and up to +60°C. Slight size variation may occur at Thermal temperature extremes. Wear rating ASTM 4060: <0.3g loss. Warranty One year.