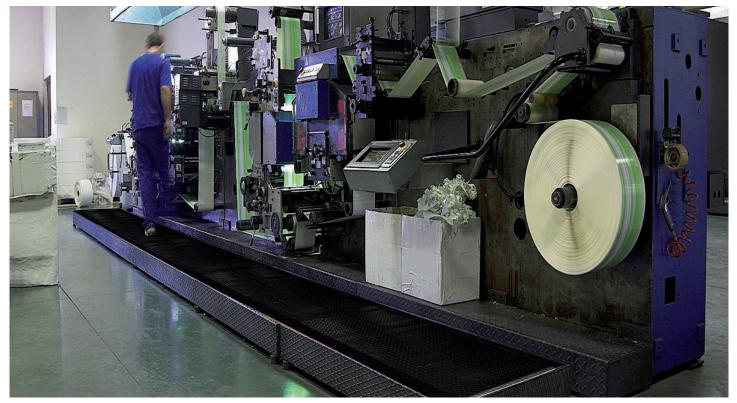

# Tuff Spun Deck

Heavy-duty, anti-fatigue foam matting for extra traction in industrial and commercial workplaces.

Our popular Tuff Spun matting also comes in a heavy-duty version with extra cushioning and added traction – ideal for commercial and industrial workplaces where employees need both comfort and slip resistance.

The 14mm thick foam layer delivers extra cushioning, while the embossed checker plate provides added traction, abrasion and puncture resistance. Certified wear resistant, this anti-fatigue matting reduces standing fatigue and boosts productivity.