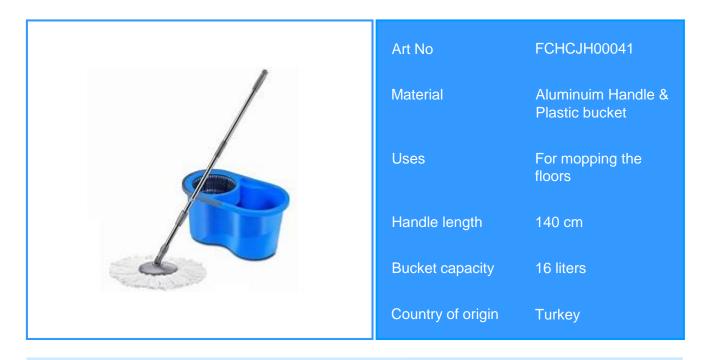

## **Spin Mop Set with Bucket**

The Spin Mop Set with Bucket is a 360° rotating mop & bucket System, it is consisted of mop set (handle, head and its refill) and 16 liters bucket with its basket for wringing the water.

> Aluminium handle and high quality plastic bucket.

Intercare Floorcare guarantees the quality of the product . Its application recommendations are based on the test and practical experience .

we accept no responsibility for damage caused through improper use of the product .