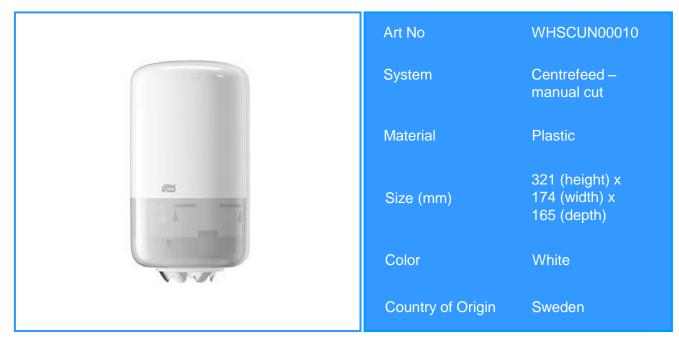

## Tork Mini Centrefeed Roll Dispenser



The Tork Mini Centrefeed Roll Dispenser in Elevation Design is a compact versatile solution for professional environments where both hand and surface wiping are required. Wipe surfaces quickly due to the unrestricted flow feature that allows users to take as much as their tasks require. Elevation dispensers have a functional and modern design.

Why Tork Mini Centrefeed Roll Dispenser?

- > One-hand operation makes it easy to use.
- > Reduced cross-contamination risks because users only touch what they use.
- > Improved overall hygiene due to easy cleaning.
- > The versatile lock mechanism helps to control misuse.

Intercare Washroom & Hygiene guarantees the quality of the product . Its application recommendations are based on the test and practical experience .

we accept no responsibili