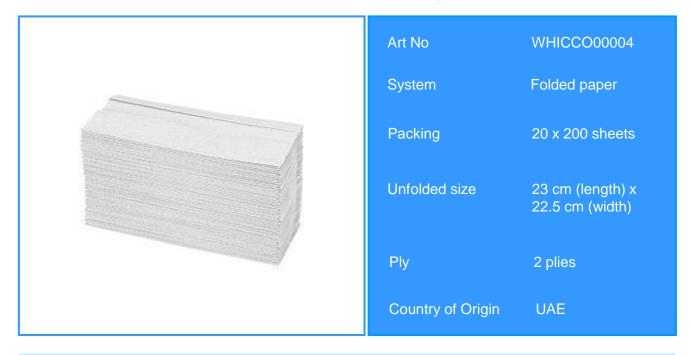

## Soft Interfold Hand Towel Tissue 2 Ply

A good solution for high traffic places where quality and consumption reduction are required. It is to be used in washrooms (washing areas), kitchens, pantries and hospitals (for wiping hands), schools and malls (for hand drying), offices and hotels.

Why Soft Interfold Hand Towel Tissue 2 Ply ?

- > Good Quality: thicker with 2 plies (for more absorbent).
- > The universal size fits most of the dispensers in the market.
- > Reduce the consumption by one-at-a-time dispensing.
- > Cost effective for 2 plies hand towels.
- > Suitable for general needs such as public washrooms.