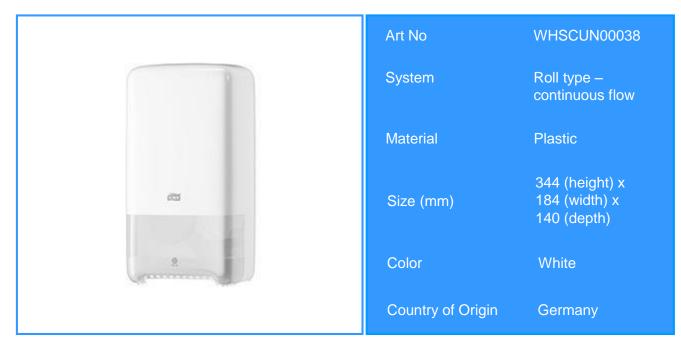

## Tork Twin Mid-size Toilet Roll Dispenser

The Tork Twin Mid Size Toilet Roll Dispenser in Elevation Design is ideal for medium to high-traffic washrooms with high focus on guest satisfaction. It ensures high efficiency and that toilet paper is always available for guests by holding up to six times more paper than two conventional toilet rolls. Elevation dispensers have a functional and modern design, that makes a lasting impression on your guest.