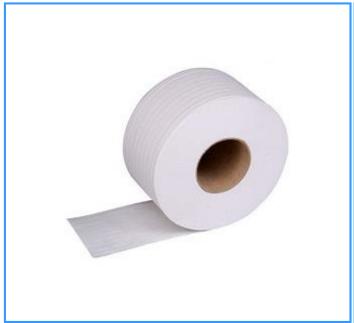

## Commercial Mini Jumbo Toilet Roll 2 Ply

| Art No            | WHMICO00007                       |
|-------------------|-----------------------------------|
| System            | Perforated Roll                   |
| Packing           | 12 Rolls per case                 |
| Roll size         | 150 m (length) x<br>10 cm (width) |
| Color             | White                             |
| Country of Origin | UAE                               |

The Commercial Mini Jumbo Toilet Roll is the solution required where both hygiene and cost are considered, The toilet roll is long enough to serve public toilets with medium traffic.

- > Acceptable quality with 2 plies.
- > Universal core size for mini jumbo toilet dispensers.
- > Valuable for money.