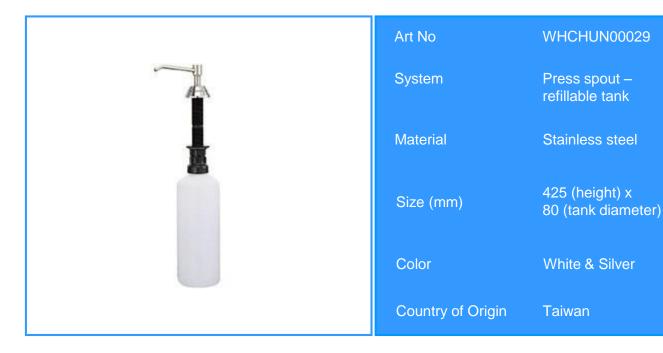

## **Stainless Steel Liquid Soap Dispenser 1 Ltr 6 Inch Spout**

Stainless Steel Liquid Soap Dispenser is very easy to use, It supports direct refill so It saves the cost of ready cartridges.

- > Capacity of 1 liter refillable type.
- > It is safe and able to contain all kinds of soap without restrictions, used for places where high hygienic standards are required.
- > The container part should be installed under the slab and only the spout is shown to the user, and that design of the stainless steel dispenser makes it suitable for small and narrow places, such as offices washrooms or kitchens.
- > The attractive design and the stainless ability make the dispenser best choice for deluxe places.