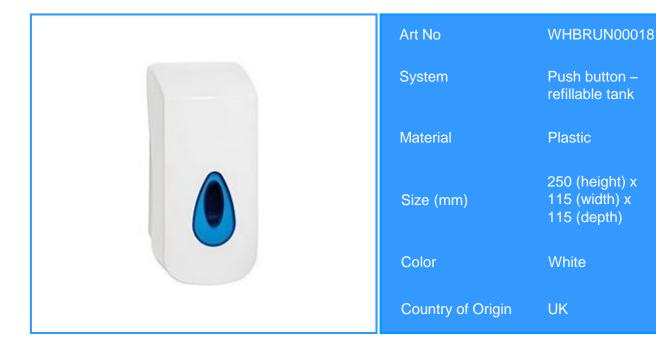

## Soap Dispenser Direct Fill 1 Ltr

The Soap Dispenser Direct Fill is a unique mechanism with unlimited options of refill. This specificity allows any type of chemicals to be dispensed from a refillable container, allowing greater flexibility in terms of chemical selection.

- > Capacity of 1 liter refillable type.
- > It saves the cost of ready cartridges, in addition to its ability to contain all kinds of soap without restrictions.
- > Wide range of soap, foam and hand sanitizer is available by Intercare Limited.