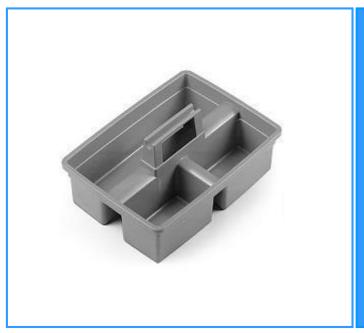

## **Carry Basket**

Art No FCFIJH00537

Material Plastic

17 (height) x
40 (width) x
29 (depth)

Uses to carry the small janitorial hardware

Country of Origin Italy

The Carry Basket is used to carry the small janitorial hardware like window cleaning hardware, surface cloths, small chemical bottles and sleeves.

- > To be used for carrying some janitorial hardware instead of the whole trolley.
- > Divided into 3 sections with grip.
- > Plastic body.

Intercare Floorcare guarantees the quality of the product . Its application recommendations are based on the test and practical experience . we accept no responsibility for damage caused through improper use of the product .