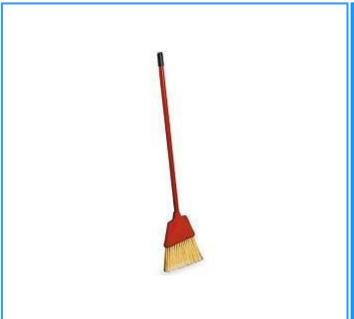

## **Broom for Jobby Dustpan**

Art No FCFIJH00118

Uses For manual dry floor dusting

Length 80 cm

Color Red

Country of Origin Italy

The Broom with 80 cm handle is used in combination with the jobby dustpan thanks to its ergonomic grip. The design makes the broom very light and suitable for operations when the speed is required.

The angle cut broom allows to clean all corners, edges and most tough-to-reach places. It is light weight and practical, thanks to its handle which allows its use with just one's hand.

Intercare Floorcare guarantees the quality of the product . Its application recommendations are based on the test and practical experience . we accept no responsibility for damage caused through improper use of the product .