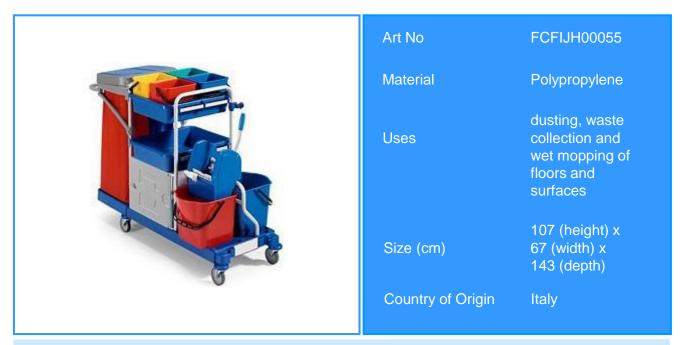

## **Big Morgan Trolley**

The Big Morgan Trolley is composed of long plastic base, 2 Rilsan coated vertical frames, 2 central plastic baskets, 4 buckets of 6 liters, one of 2×60 litres bag holder, one bag holder plastic support, one Rilsan coated wringer support, one Regular down-press wringer, 2 buckets 15 litres, one lockable plastic cabinet.

> Ideal for places where dusting, waste collection and wet mopping of floors and surfaces are required: all in one single trolley.

- > Made of recyclable polypropylene.
- > Quick assembling.
- > Rilsan coated vertical frames, strong and rust-proof.