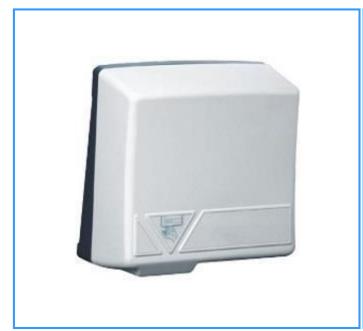

## Automatic Hand Dryer Anda 2000 SX

Art No WHANUN00009

System Automatic

Power Rate 2 KW

270 (height) x
263 (width) x
140 (depth)

Weight 2.67 Kgs

Country of Origin UK

The Automatic Hand Dryer Anda 2000 SX has elegant and quiet appearance, the 'no touch' hand dryer is for smaller executive washrooms, kitchens and clinics.